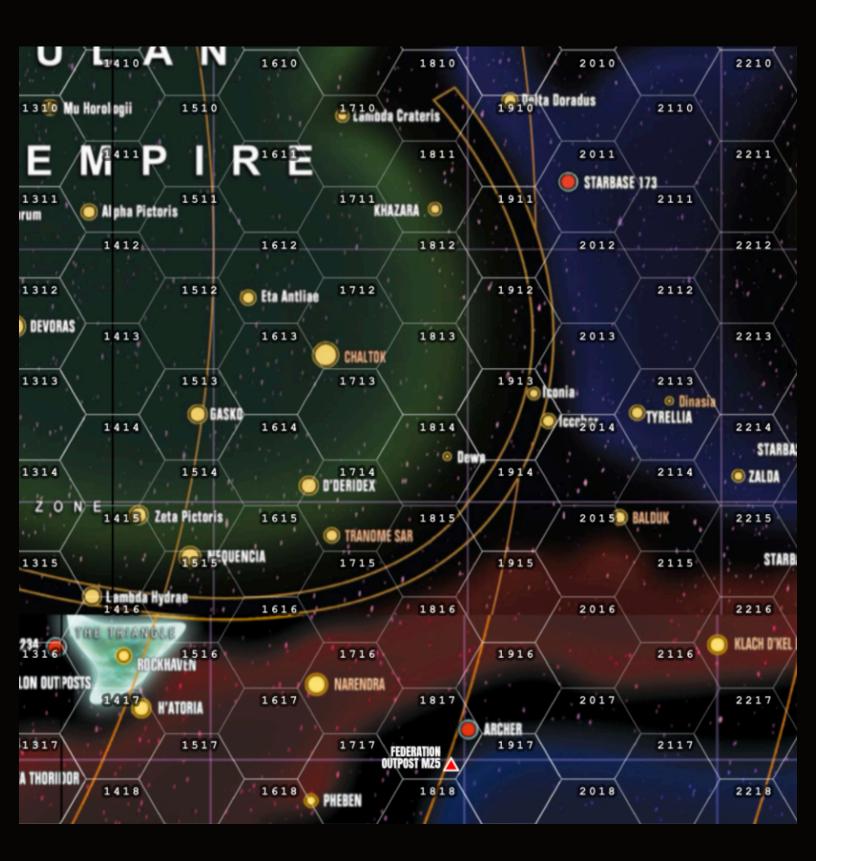

#### Suggested Era: The Original Series

Distant Worlds encompasses a region of unexplored space in the Beta Quadrant in the 2200s. Some adventures are found in the Shackleton Expanse Campaign Guide for this region. Note that Klingon Space did not extend as far as the map shows; hexes 2115, 2116 and 2216 are not yet part of Klingon territory. The 2200s Tilikaal Saga and Mission Briefs are listed but not tied to particular locations; see the Campaign Guide for notes on play order. The homebase for exploration into this region is Federation Outpost MZ5. Additional homebrewed TOS-era missions are provided to extend the material in the Shackleton Expanse Campaign Guide may be set where desired in this region.