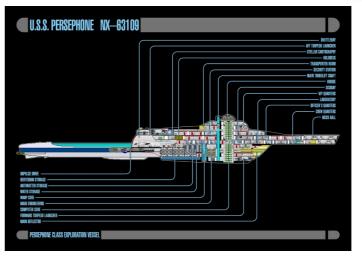

TM & © 2023 CBS Studios Inc. STAR TREK and related marks and logos are trademarks of CBS Studios, Inc. All Rights Reserved. Permission granted to photocopy this page for personal use only.

The Persephone-class was designed for colony and border operations as well as survey missions within and near Federation territory. This ship class was intended to serve as a science vessel with enough shielding and firepower to withstand spatial and enemy threats long enough to escape or await assistance from other Starfleet vessels. It has limited cargo space and the lack of any kind of galley, fully reliant on replicator systems.

First of its class, the U.S.S. *Persephone* entered service in 2348 and has undergone three refits. Its motto is: "Swift like the wind, from the shadows she shall rise!"

Length 262.50 m; Width 148.91 m; Height 40.02 m Number of Decks: 10 Standard Crew Complement: 97 Maximum Warp: 9.45