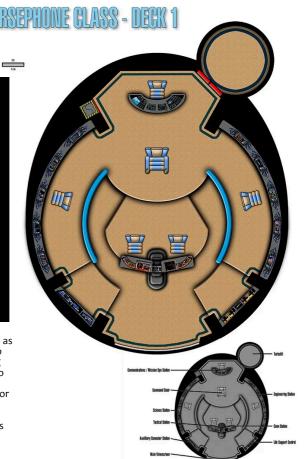

ed. Permission granted to photocopy this page for personal use only.



The Persephone-class was designed for colony and border operations as well as survey missions within and near Federation territory. This ship class was intended to serve as a science vessel with enough shielding and firepower to withstand spatial and enemy threats long enough to escape or await assistance from other Starfleet vessels. It has limited cargo space and the lack of any kind of galley, fully reliant on replicator systems.

First of its class, the U.S.S. *Persephone* entered service in 2348 and has undergone three refits. Its motto is: "Swift like the wind, from the shadows she shall rise!"

Length 262.50 m; Width 148.91 m; Height 40.02 m Number of Decks: 10 Standard Crew Complement: 97 Maximum Warp: 9.45